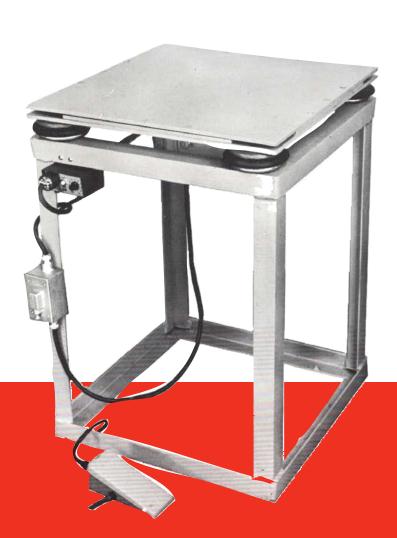

## PATENTED LIVE TOP TABLE WITH UNIFORM, EVEN VIBRATION THROUGHOUT THE TABLETOP

**BUILT WITH ADJUSTABLE SPEED AND FORCE** 

VIBCO's patented "Live Top" table was designed by VIBCO engineers to eliminate the dead spot normally found in the center of standard vibrating tables. So, whether the product is large or small, the vibration is uniform and even. Level stiff mixtures in seconds, maintain uniform mixtures with minimal air bubbles.

## Ideal for tile, pathstones, swimming pool coping and more!

VIBCO's "Live Top" table is equipped with a Model US-900 or Model US-1600 High Frequency Electric Vibrator (115 volt). It's ready to plug into any standard electrical outlet and draws only 5 amps maximum. Supplied with variable speed controller to change from 1 to 10,000 maximum speed. Rated for intermittent duty only. Overload protection in the on/off switch protects the vibrator from overload. Handy foot switch leaves hands free to handle the product. Inflatable rubber shocks installed for adjusting the amplitude and vibration transfer through the stand to the floor.

| Standard<br>Table Top<br>Size | Vibrator | Max. Product<br>Wgt. on Table | Model No. |
|-------------------------------|----------|-------------------------------|-----------|
| 24 x 24                       | US-900   | 350                           | 4U\$RD9   |
| 30 x 30                       | US-900   | 300                           | 6USRD9    |
| 30 x 30                       | US 1600  | 350                           | 6USRD 6   |
| 36 36                         | US-900   | 250                           | 9U\$RD9   |
| 36 x 36                       | US-1600  | 350                           | 9USRD 6   |
| 48 48                         | US- 600  | 350                           | 6USRD 6   |