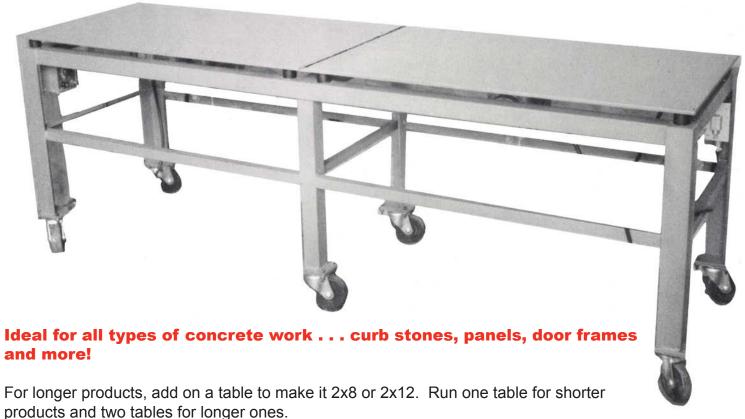

## LARGE "LIVE TOP" TABLES

We're The Vibrator Guys™

- Even vibration throughout the table top
- Pneumatic or electric operation
- Add on a table

STANDARD TABLE DIMENSIONS: 2x4, 2x6 or 2x8 (with or without casters)

Available with electric or pneumatic power to meet your product specifications. Consult a VIBCO technician for recommendations.

CONCRETE COMPACTION TABLES MADE BY
THE SAME PEOPLE WHO MAKE YOUR VIBRATORS